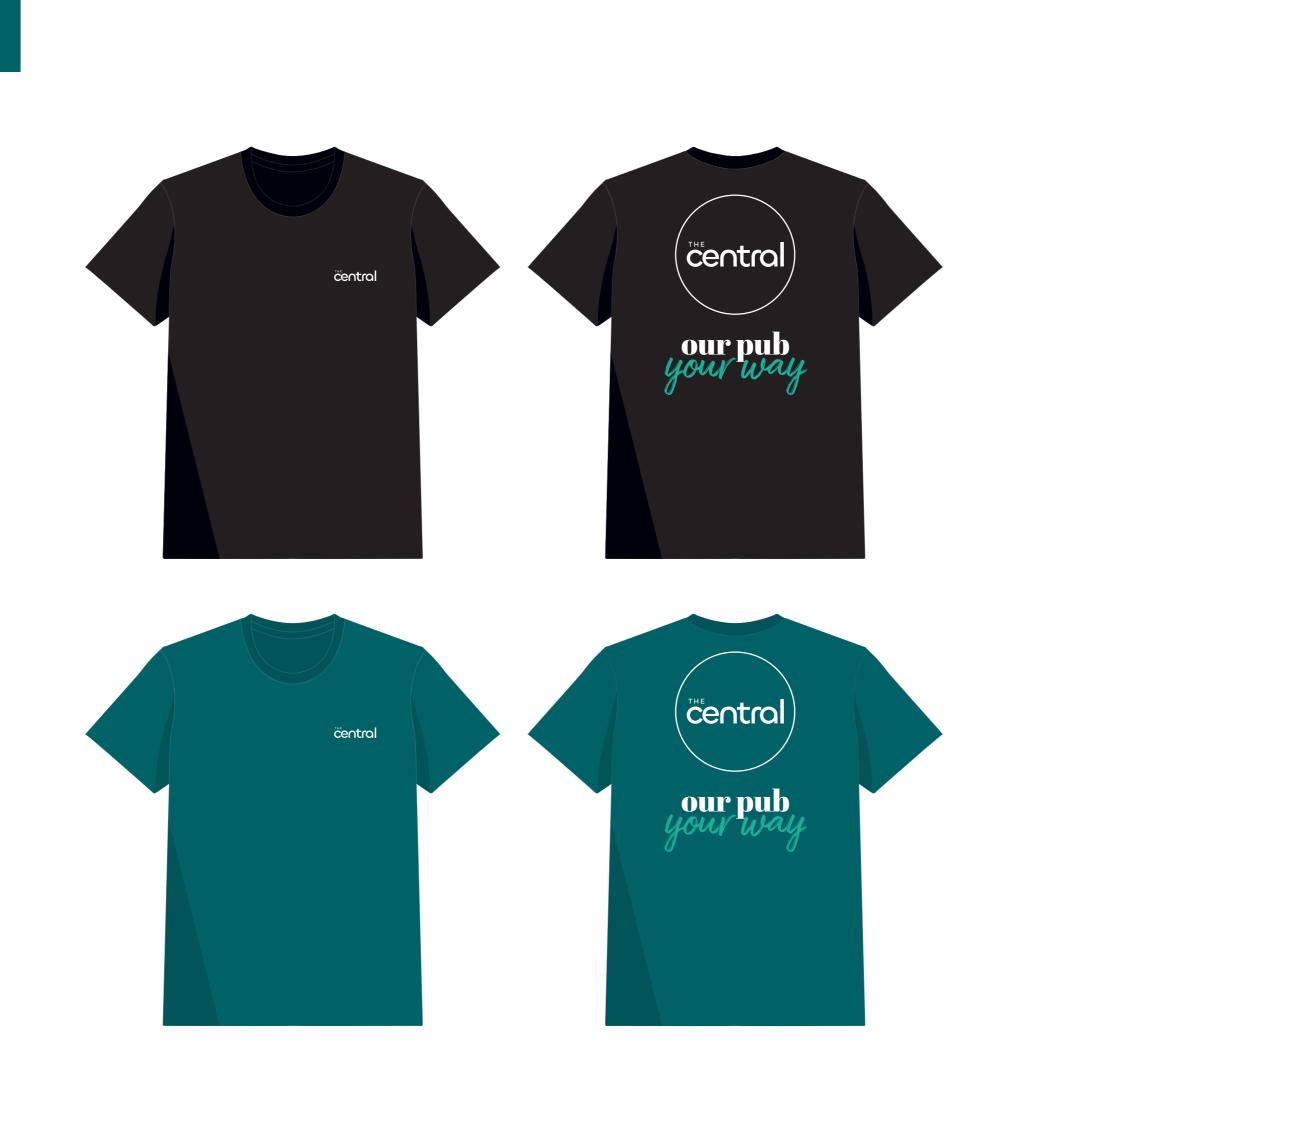

anstudio

Body 1

BODY COPY

Public Sans | Pulications/Web

https://fonts.google.com/specimen/Public+Sans

Body Alt Verdana | Alternate

BODY ALT

When Public Sans is unavailable | Default font

# COLOURS

| PRIMARY TEAL   C 100 R 0   M 45 G 98   Y 55 B 103 | SECONDARY TEAL     C 93   R 1     M 59   G 59     Y 58   B 65 | TERTIARY TEAL   C 75 R 35   M 5 G 176   Y 50 B 153 |
|---------------------------------------------------|---------------------------------------------------------------|----------------------------------------------------|

## BLACK

| С | 50  | <b>R</b> 0      |
|---|-----|-----------------|
| Μ | 25  | <b>G</b> 3      |
| Υ | 25  | <b>B</b> 11     |
| κ | 100 | <b>#</b> 00030b |

### BACKGROUND DEVICE



#### NB: Circles can be moved to suit application.

## UNIFORMS





# CONTACT

Should you need particular files or have questions about using The Central branding, please reach out.

#### Creative Canary

Phil La Rosa // phil.larosa@creativecanary.com.au

© Creative Canary | Boulder Dash Entertainment Group Pty Ltd