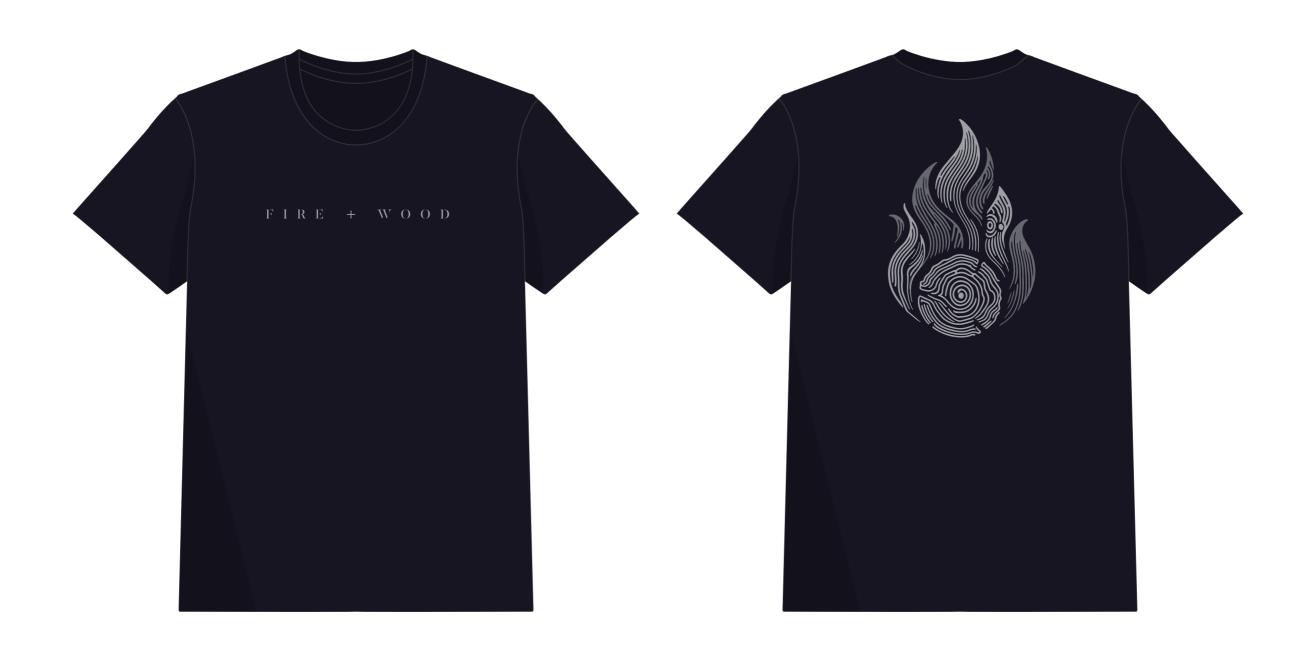

We appreciate your cooperation in upholding the quality and integrity of our brand.

FIRE + WOOD FIRE + WOOD F I R E + W () () D

FONT 1

MAIN

Butler Stencil | Weight: Regular | UPPERCASE

https://www.fontget.com/font/butler-stencil/