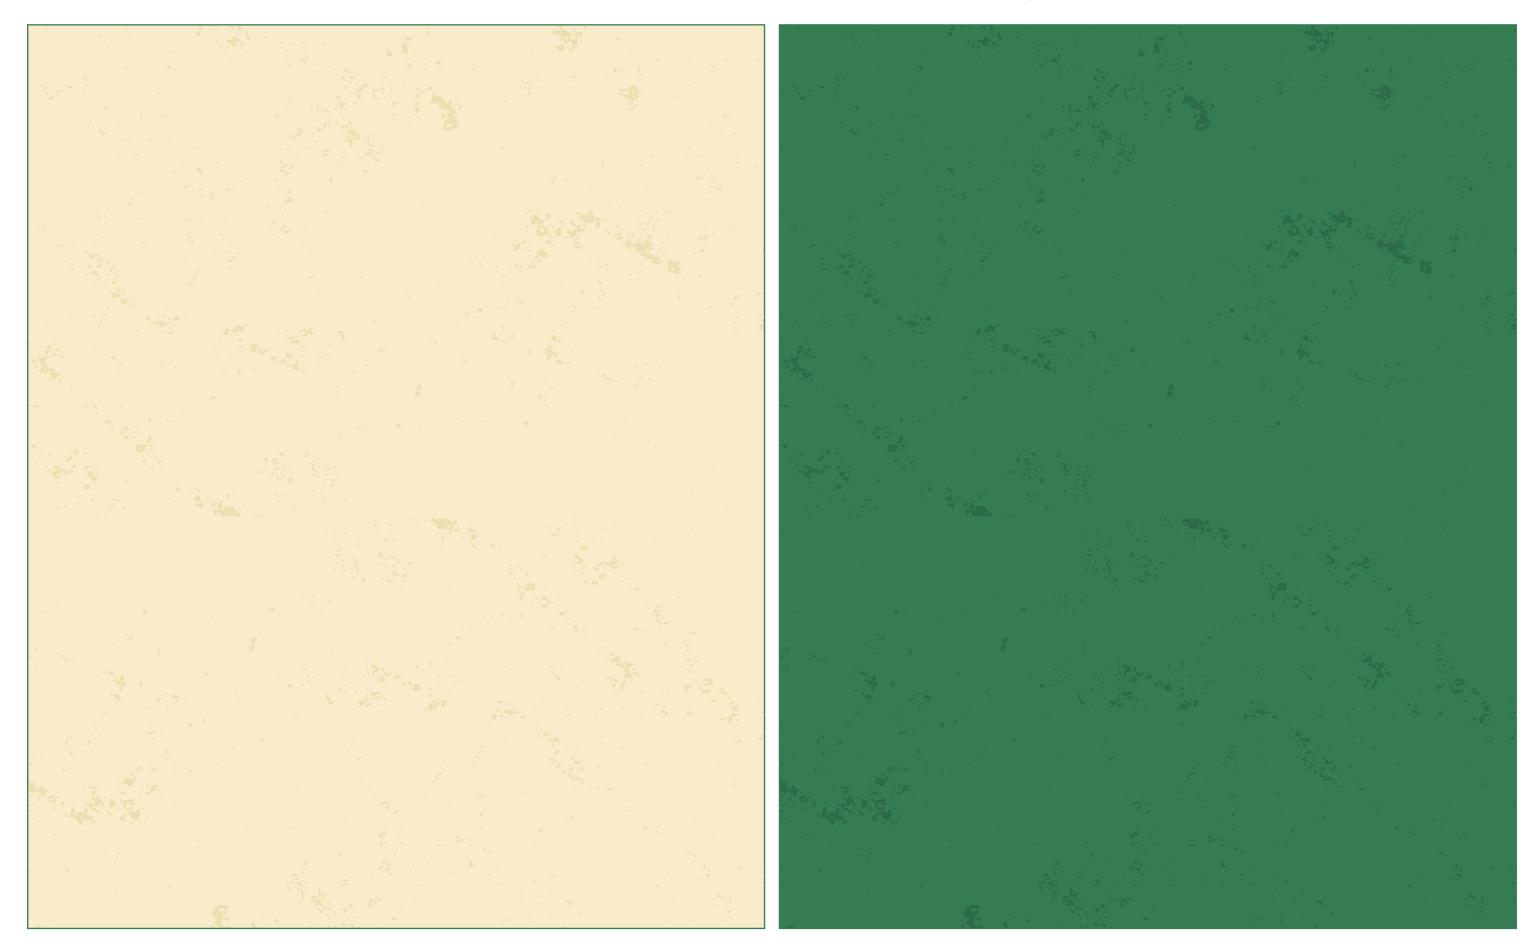

**BODY ALT** 

Body Alt Verdana | Alternate

When Public Sans is unavailable | Default font

GREEN

**K** 15

**C** 80 **R** 54 **M** 30 **G** 124

**Y** 80 **B** 83

ORANGE

C 10R 222M 75G 99Y 98B 42

**K** 0

**CREAM** 

C 8
M 8
G 224
Y 35
B 176
K 0
# ebe0b0

**LIGHT CREAM** 

C 2
M 5
G 236
Y 22
B 203
K 0
# f9eccb

+ K 30

# 367c53

+ K 15

# de632a

+ K 20

+ K 10

NB: Grunge effect can be moved and manipulated to suit application.