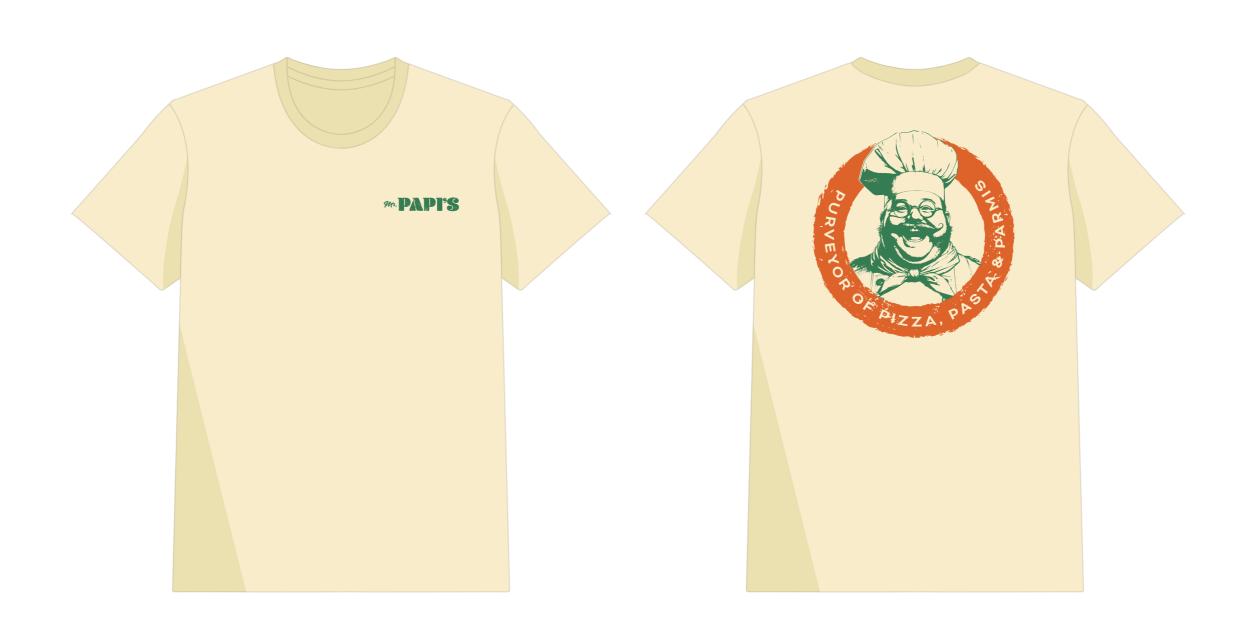

nts.adobe.com/fonts/blenny

FONT 2

SUB/PRE HEADING

Bicyclette | Weight: Regular | UPPERCASE

https://fonts.adobe.com/fonts/bicyclette



CALL-TO-ACTIONS

Retronic | Weight: Regular | Sentence Case

https://elements.envato.com/retronic-vintage-script-UH5ZQLR

Body 1

BODY COPY

Public Sans | Pulications/Web

https://fonts.google.com/specimen/Public+Sans

**BODY ALT** 

Body Alt Verdana | Alternate

When Public Sans is unavailable | Default font

GREEN

**K** 15

**C** 80 **R** 54 **M** 30 **G** 124

**Y** 80 **B** 83

ORANGE

C 10R 222M 75G 99Y 98B 42

**K** 0

**CREAM** 

C 8
M 8
G 224
Y 35
B 176
K 0
# ebe0b0

**LIGHT CREAM** 

C 2
M 5
G 236
Y 22
B 203
K 0
# f9eccb

+ K 30

# 367c53

+ K 15

# de632a

+ K 20

+ K 10

NB: Grunge effect can be moved and manipulated to suit application.





## CONTACT

Should you need particular files or have questions about using Mr Papi's branding, please reach out.

### **Creative Canary**

Phil La Rosa // phil.larosa@creativecanary.com.au